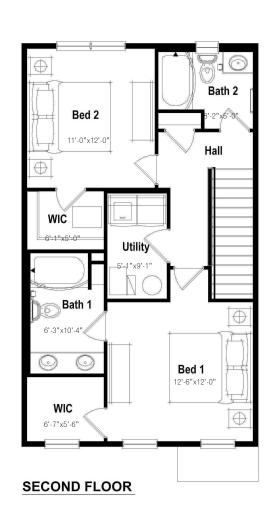

## SECOND FLOOR

This floor plan representation is not to scale and all dimensions are approximate. Final layout and room dimensions are subject to change prior to the delivery of any home.

SCALE: 4/25"=10

## 3 BEDROOM VISTA

PRIMARY BEDROOM ON 2ND FLOOR

<sup>1,543</sup> SQFT 2-STORY, 2 CAR GARAGE