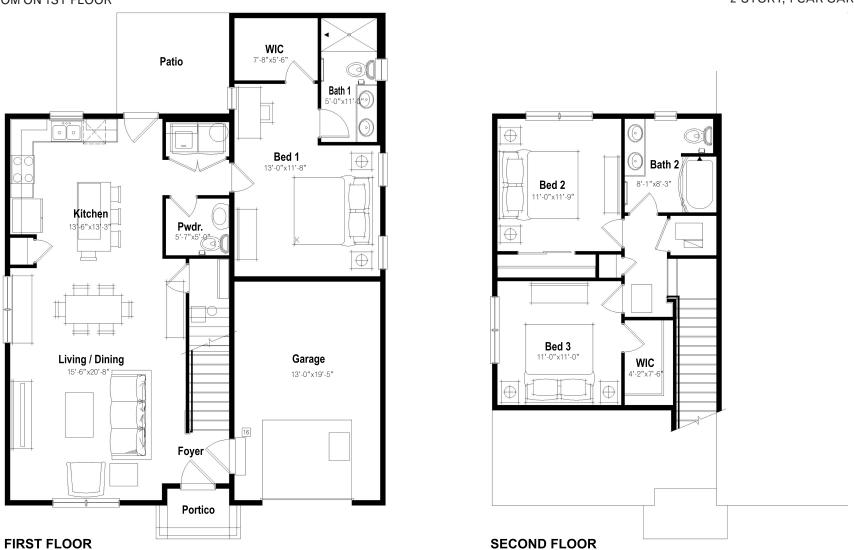

Patio Pwdr. -4"x5' Kitchen 13'-6"x13'-Living 15'-6"x17'-Foyer Portico **FIRST FLOOR** 



## SECOND FLOOR

This floor plan representation is not to scale and all dimensions are approximate. Final layout and room dimensions are subject to change prior to the delivery of any home.

SCALE: 4/25"=10



983 SQFT 2-STORY, NO GARAGE



#### QUEEN CREEK



PRIMARY BEDROOM ON 1ST FLOOR













This floor plan representation is not to scale and all dimensions are approximate. Final layout and room dimensions are subject to change prior to the delivery of any home.

FIRST FLOOR



1,360 SQFT 2-STORY, NO GARAGE



1,360 SQFT 2-STORY, 1 CAR GARAGE







# 2 BEDROOM VISTA

PRIMARY BEDROOM ON 2ND FLOOR

1,360 SQFT 2-STORY, 2 CAR GARAGE









## 3 BEDROOM GARDEN

PRIMARY BEDROOM ON 1ST FLOOR



This floor plan representation is not to scale and all dimensions are approximate. Final layout and room dimensions are subject to change prior to the delivery of any home.



1,520 SQFT 2-STORY, 1 CAR GARAGE











## 1,543 SQFT 2-STORY, 1 CAR GARAGE







## 3 BEDROOM VISTA

PRIMARY BEDROOM ON 2ND FLOOR







<sup>1,543</sup> SQFT 2-STORY, 2 CAR GARAGE



## 4 BEDROOM GARDEN

PRIMARY BEDROOM ON 1ST FLOOR

1,724 SQFT 2-STORY, 2 CAR GARAGE





SECOND FLOOR





5.75.4\*
10.66.63 0.25.6\*
12.0\*11-0\*
13.4\*10.3\*
22.0\*21-0\*
6.7\*6.0\*
6.7\*6.0\*
6.7\*6.0\*
6.7\*6.0\*
6.7\*6.0\*
6.7\*6.0\*
6.7\*6.0\*
6.7\*6.0\*
6.7\*6.0\*
6.7\*6.0\*
6.7\*6.0\*
6.7\*6.0\*
6.7\*6.0\*
6.7\*6.0\*
6.7\*6.0\*
6.7\*6.0\*
6.7\*6.0\*
6.7\*6.0\*
6.7\*6.0\*
6.7\*6.0\*
6.7\*6.0\*
6.7\*6.0\*
6.7\*6.0\*
6.7\*6