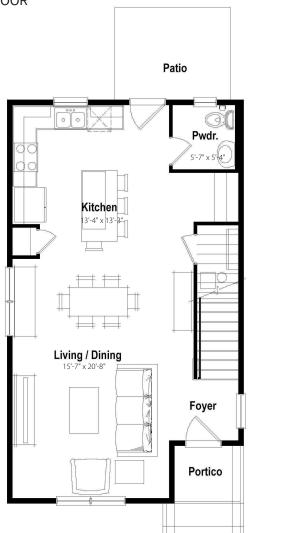

983 SQFT 2-STORY, NO GARAGE

FIRST FLOOR

1,360 SQFT 2-STORY, NO GARAGE

1,360 SQFT 2-STORY, 1 CAR GARAGE