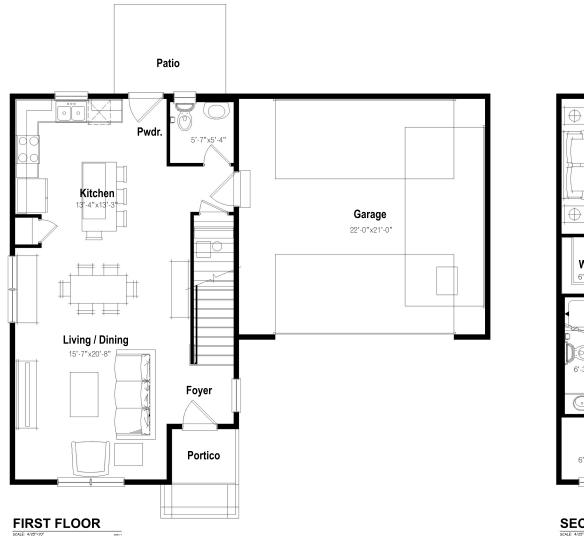

FIRST FLOOR

1,360 SQFT 2-STORY, NO GARAGE

1,360 SQFT 2-STORY, 1 CAR GARAGE

## 3 BEDROOM VISTA

PRIMARY BEDROOM ON 2ND FLOOR

<sup>1,543</sup> SQFT 2-STORY, 2 CAR GARAGE