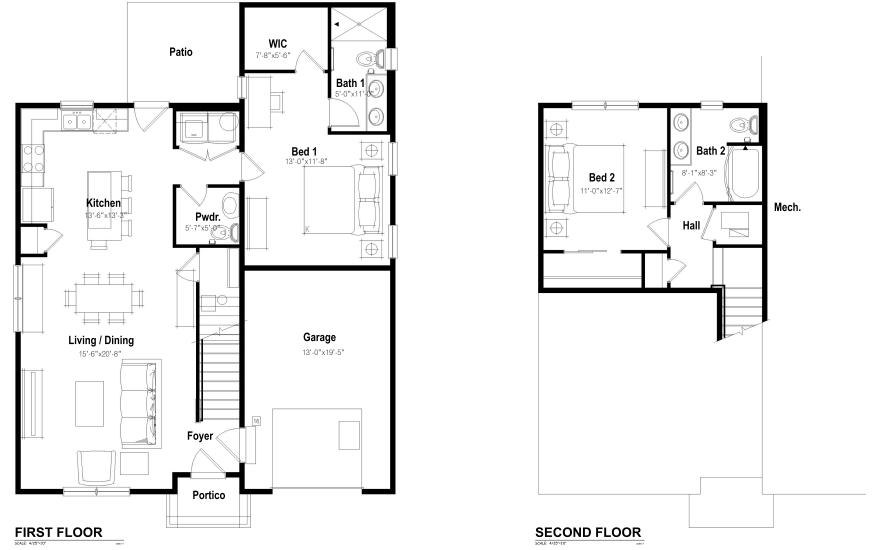

## 3 BEDROOM GARDEN

PRIMARY BEDROOM ON 1ST FLOOR

This floor plan representation is not to scale and all dimensions are approximate. Final layout and room dimensions are subject to change prior to the delivery of any home.

1,520 SQFT 2-STORY, 1 CAR GARAGE