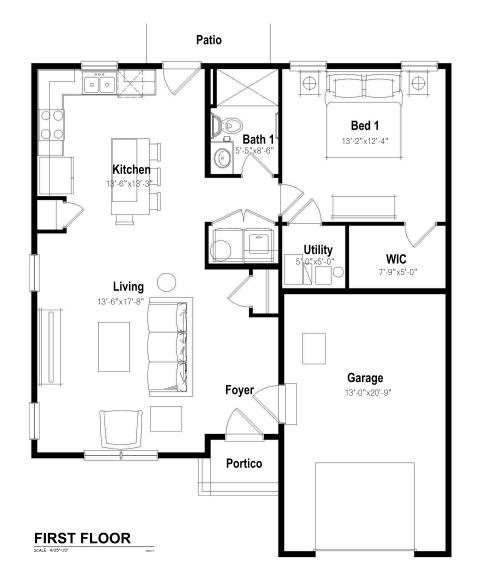

## 1 BEDROOM GARDEN PRIMARY BEDROOM ON 1ST FLOOR

Patio Pwdr. -4"x5' Kitchen 13'-6"x13'-Living 15'-6"x17'-Foyer Portico **FIRST FLOOR** 

#### QUEEN CREEK

PRIMARY BEDROOM ON 1ST FLOOR

This floor plan representation is not to scale and all dimensions are approximate. Final layout and room dimensions are subject to change prior to the delivery of any home.