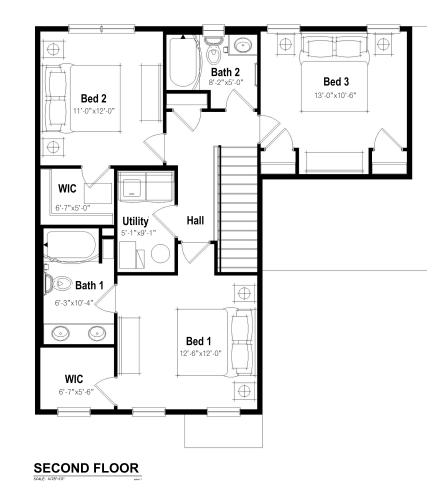

## SECOND FLOOR

This floor plan representation is not to scale and all dimensions are approximate. Final layout and room dimensions are subject to change prior to the delivery of any home.

SCALE: 4/25"=10

## 4 BEDROOM GARDEN

PRIMARY BEDROOM ON 1ST FLOOR

1,724 SQFT 2-STORY, 2 CAR GARAGE

SECOND FLOOR

5.75.4\*
10.66.63 0.25.6\*
12.0\*11-0\*
13.4\*10.3\*
22.0\*21-0\*
6.7\*6.0\*
6.7\*6.0\*
6.7\*6.0\*
6.7\*6.0\*
6.7\*6.0\*
6.7\*6.0\*
6.7\*6.0\*
6.7\*6.0\*
6.7\*6.0\*
6.7\*6.0\*
6.7\*6.0\*
6.7\*6.0\*
6.7\*6.0\*
6.7\*6.0\*
6.7\*6.0\*
6.7\*6.0\*
6.7\*6.0\*
6.7\*6.0\*
6.7\*6.0\*
6.7\*6.0\*
6.7\*6.0\*
6.7\*6.0\*
6.7\*6.0\*
6.7\*6.0\*
6.7\*6.0\*
6.7\*6.0\*
6.7\*6.0\*
6.7\*6.0\*
6.7\*6.0\*
6.7\*6.0\*
6.7\*6.0\*
6.7\*6.0\*
6.7\*6.0\*
6.7\*6.0\*
6.7\*6.0\*
6.7\*6.0\*
6.7\*6.0\*
6.7\*6.0\*
6.7\*6.0\*
6.7\*6.0\*
6.7\*6.0\*
6.7\*6.0\*
6.7\*6.0\*
6.7\*6.0\*
6.7\*6.0\*
6.7\*6.0\*
6.7\*6.0\*
6.7\*6.0\*
6.7\*6.0\*
6.7\*6.0\*
6.7\*6.0\*
6.7\*6.0\*
6.7\*6.0\*
6.7\*6.0\*
6.7\*6.0\*
6.7\*6.0\*
6.7\*6.0\*
6.7\*6.0\*
6.7\*6.0\*
6.7\*6.0\*
6.7\*6.0\*
6.7\*6.0\*
6.7\*6.0\*
6.7\*6.0\*
6.7\*6.0\*
6.7\*6.0\*
6.7\*6.0\*
6.7\*6.0\*
6.7\*6.0\*
6.7\*6.0\*
6.7\*6.0\*
6.7\*6.0\*
6.7\*6.0\*
6.7\*6.0\*
6.7\*6.0\*
6.7\*6.0\*
6.7\*6.0\*
6.7\*6.0\*
6.7\*6.0\*
6.7\*6.0\*
6.7\*6.0\*
6.7\*6.0\*
6.7\*6.0\*
6.7\*6.0\*
6.7\*6.0\*
6.7\*6.0\*
6.7\*6.0\*
6.7\*6.0\*
6.7\*6.0\*
6.7\*6.0\*
6.7\*6.0\*
6.7\*6.0\*
6.7\*6.0\*
6.7\*6.0\*
6.7\*6.0\*
6.7\*6.0\*
6.7\*6.0\*
6.7\*6.0\*
6.7\*6.0\*
6.7\*6.0\*
6.7\*6.0\*
6.7\*6.0\*
6.7\*6.0\*
6.7\*6.0\*
6.7\*6.0\*
6.7\*6.0\*
6.7\*6.0\*
6.7\*6.0\*
6.7\*6.0\*
6.7\*6.0\*
6.7\*6.0\*
6.7\*6.0\*
6.7\*6.0\*
6.7\*6.0\*
6.7\*6.0\*
6.7\*6.0\*
6.7\*6.0\*
6.7\*6.0\*
6.7\*6.0\*
6.7\*6.0\*
6.7\*6.0\*
6.7\*6.0\*
6.7\*6.0\*
6.7\*6.0\*
6.7\*6.0\*
6.7\*6.0\*
6.7\*6.0\*
6.7\*6.0\*
6.7\*6.0\*
6.7\*6.0\*
6.7\*6.0\*
6.7\*6.0\*
6.7\*6.0\*
6.7\*6.0\*
6.7\*6.0\*
6.7\*6.0\*
6.7\*6.0\*
6.7\*6.0\*
6.7\*6.0\*
6.7\*6.0\*
6.7\*6.0\*
6.7\*6.0\*
6.7\*6.0\*
6.7\*6.0\*
6.7\*6.0\*
6.7\*6.0\*
6.7\*6.0\*
6.7\*6.0\*
6.7\*6.0\*
6.7\*6.0\*
6.7\*6.0\*
6.7\*6.0\*
6.7\*6.0\*
6.7\*6.0\*
6.7\*6.0\*
6.7\*6.0\*
6.7\*6.0\*
6.7\*6.0\*
6.7\*6.0\*
6.7\*6.0\*
6.7\*6.0\*
6.7\*6.0\*
6.7\*6.0\*
6.7\*6.0\*
6.7\*6.0\*
6.7\*6.0\*
6.7\*6.0\*
6.7\*6.0\*
6.7\*6.0\*
6.7\*6.0\*
6.7\*6.0\*
6.7\*6.0\*
6.7\*6.0\*
6.7\*6.0\*
6.7\*6.0\*
6.7\*6.0\*
6.7\*6.0\*
6.7\*6.0\*
6.7\*6.0\*
6.7\*6.0\*
6.7\*6.0\*
6.7\*6.0\*
6.7\*6.0\*
6.7\*6.0\*
6.7\*6.0\*
6.7\*6.0\*
6.7\*6.0\*
6.7\*6.0\*
6.7\*6.0\*
6.7\*6.0\*
6.7\*6.0\*
6.7\*6.0\*
6.7\*6.0\*
6.7\*6.0\*
6.7\*6.0\*
6.7\*6.0\*
6.7\*6.0\*
6.7\*6.0\*
6.7\*6.0\*
6.7\*6.0\*
6.7\*6.0\*
6.7\*6.0\*
6.7\*6.0\*
6.7\*6.0\*
6.7\*6.0\*
6.7\*6.0\*
6.7\*6.0\*
6.7\*6.0\*
6.7\*6.0\*
6.7\*6.0\*
6.7\*6.0\*
6.7\*6.0\*
6.7\*6.0\*
6.7\*6.0\*
6.7\*6.0\*
6.7\*6.0\*
6.7\*6.0\*
6.7\*6.0\*
6.7\*6.0\*
6.7\*6.0\*
6.7\*6.0\*