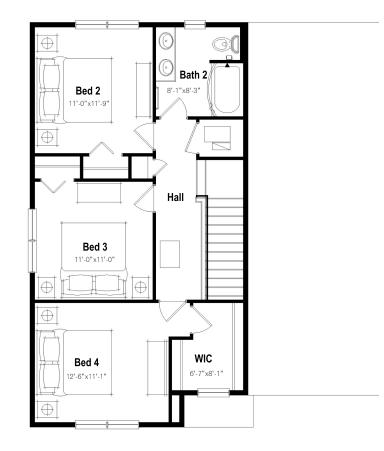

## 3 BEDROOM VISTA

PRIMARY BEDROOM ON 2ND FLOOR

<sup>1,543</sup> SQFT 2-STORY, 2 CAR GARAGE

#### 1,860 SQFT 2-STORY, 2 CAR GARAGE

12'-2"x10'-1"

13'-3"x10'-7"