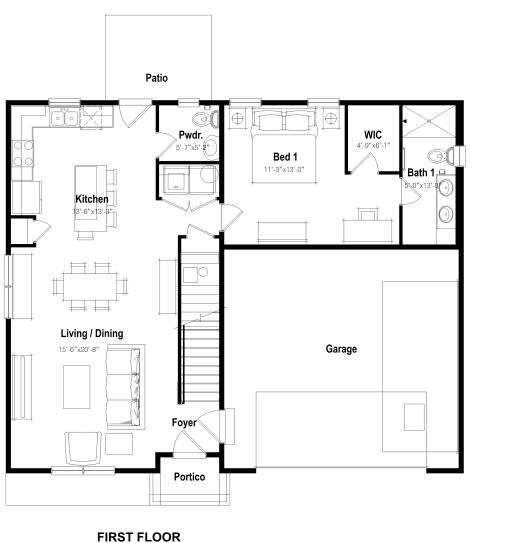

## 1 BEDROOM GARDEN PRIMARY BEDROOM ON 1ST FLOOR

Patio Pwdr. -4"x5' Kitchen 13'-6"x13'-Living 15'-6"x17'-Foyer Portico **FIRST FLOOR** 

#### QUEEN CREEK

PRIMARY BEDROOM ON 1ST FLOOR

This floor plan representation is not to scale and all dimensions are approximate. Final layout and room dimensions are subject to change prior to the delivery of any home.

FIRST FLOOR

1,360 SQFT 2-STORY, NO GARAGE

1,360 SQFT 2-STORY, 1 CAR GARAGE