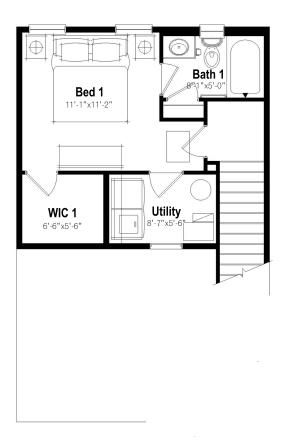

## SECOND FLOOR

This floor plan representation is not to scale and all dimensions are approximate. Final layout and room dimensions are subject to change prior to the delivery of any home.

SCALE: 4/25"=10

# 2 BEDROOM VISTA

PRIMARY BEDROOM ON 2ND FLOOR

1,360 SQFT 2-STORY, 2 CAR GARAGE