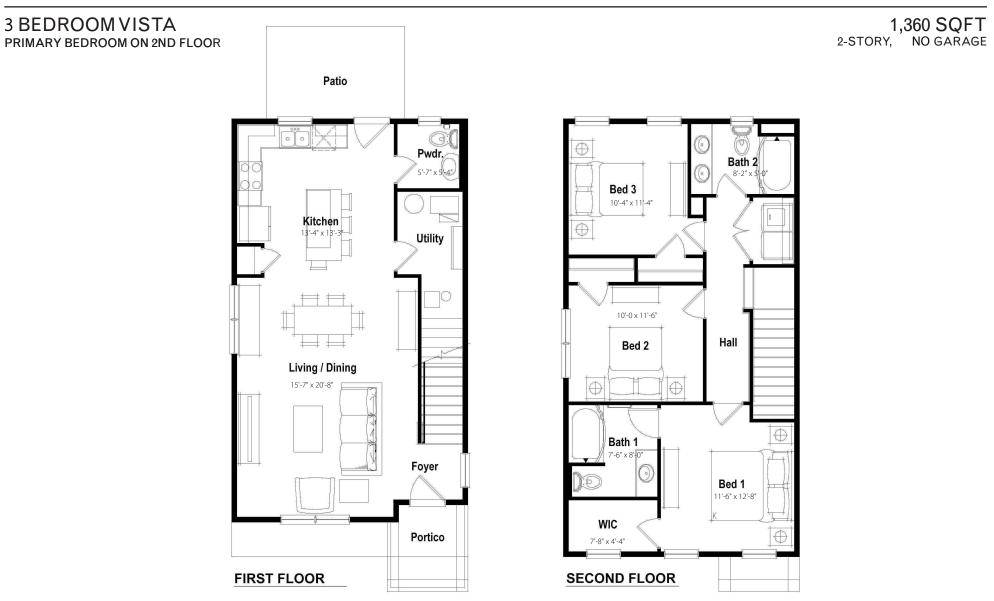

FIRST FLOOR

1,360 SQFT 2-STORY, NO GARAGE

1,360 SQFT 2-STORY, 1 CAR GARAGE

# 2 BEDROOM VISTA

PRIMARY BEDROOM ON 2ND FLOOR

1,360 SQFT 2-STORY, 2 CAR GARAGE