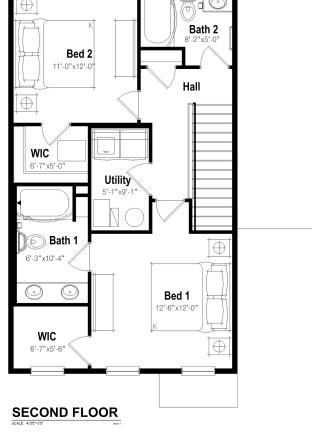

## SECOND FLOOR

This floor plan representation is not to scale and all dimensions are approximate. Final layout and room dimensions are subject to change prior to the delivery of any home.

SCALE: 4/25"=10

## 3 BEDROOM VISTA

PRIMARY BEDROOM ON 2ND FLOOR

<sup>1,543</sup> SQFT 2-STORY, 2 CAR GARAGE