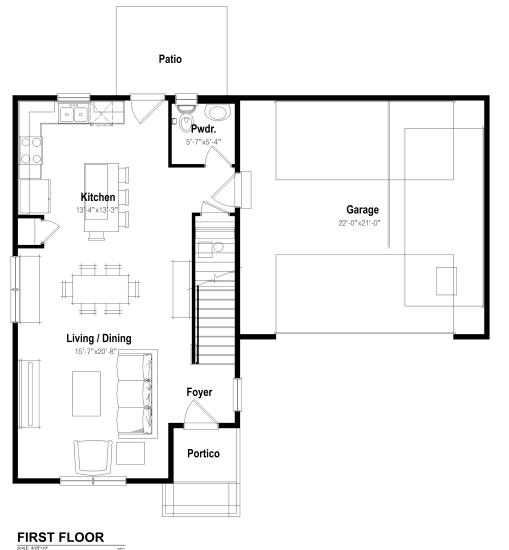

TORY, NO GARAGE



#### QUEEN CREEK



PRIMARY BEDROOM ON 1ST FLOOR













This floor plan representation is not to scale and all dimensions are approximate. Final layout and room dimensions are subject to change prior to the delivery of any home.

FIRST FLOOR



1,360 SQFT 2-STORY, NO GARAGE



1,360 SQFT 2-STORY, 1 CAR GARAGE







# 2 BEDROOM VISTA

PRIMARY BEDROOM ON 2ND FLOOR

1,360 SQFT 2-STORY, 2 CAR GARAGE









## 3 BEDROOM GARDEN

PRIMARY BEDROOM ON 1ST FLOOR



This floor plan representation is not to scale and all dimensions are approximate. Final layout and room dimensions are subject to change prior to the delivery of any home.



1,520 SQFT 2-STORY, 1 CAR GARAGE











## 1,543 SQFT 2-STORY, 1 CAR GARAGE







## 3 BEDROOM VISTA

PRIMARY BEDROOM ON 2ND FLOOR







<sup>1,543</sup> SQFT 2-STORY, 2 CAR GARAGE



## 4 BEDROOM GARDEN

PRIMARY BEDROOM ON 1ST FLOOR

1,724 SQFT 2-STORY, 2 CAR GARAGE





SECOND FLOOR





5.75.4\*
10.66.63 0.25.6\*
12.0\*11-0\*
13.4\*10.3\*
22.0\*21-0\*
6.7\*6.0\*
6.7\*6.0\*
6.7\*6.0\*
6.7\*6.0\*
6.7\*6.0\*
6.7\*6.0\*
6.7\*6.0\*
6.7\*6.0\*
6.7\*6.0\*
6.7\*6.0\*
6.7\*6.0\*
6.7\*6.0\*
6.7\*6.0\*
6.7\*6.0\*
6.7\*6.0\*
6.7\*6.0\*
6.7\*6.0\*
6.7\*6.0\*
6.7\*6.0\*
6.7\*6.0\*
6.7\*6.0\*
6.7\*6.0\*
6.7\*6.0\*
6.7\*6.0\*
6.7\*6.0\*
6.7\*6.0\*
6.7\*6.0\*
6.7\*6.0\*
6.7\*6.0\*
6.7\*6.0\*
6.7\*6.0\*
6.7\*6.0\*
6.7\*6.0\*
6.7\*6.0\*
6.7\*6.0\*
6.7\*6.0\*
6.7\*6.0\*
6.7\*6.0\*
6.7\*6.0\*
6.7\*6.0\*
6.7\*6.0\*
6.7\*6.0\*
6.7\*6.0\*
6.7\*6.0\*
6.7\*6.0\*
6.7\*6.0\*
6.7\*6.0\*
6.7\*6.0\*
6.7\*6.0\*
6.7\*6.0\*
6.7\*6.0\*
6.7\*6.0\*
6.